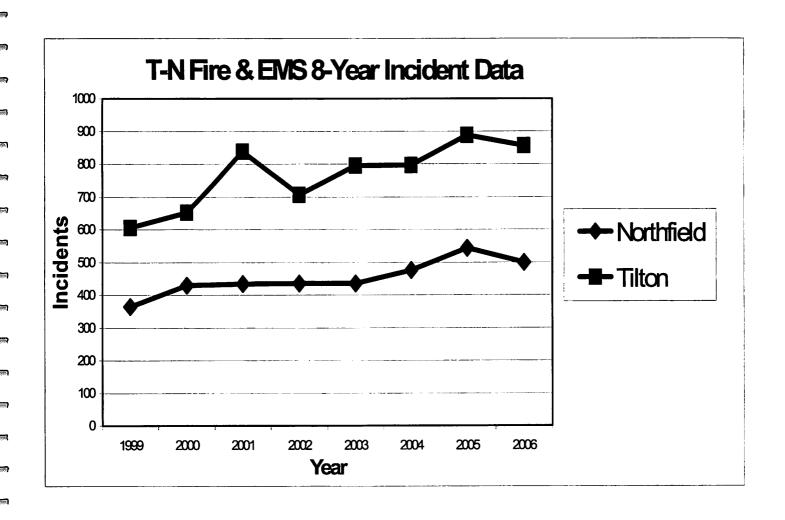

field Fire & EMS Emergency Incidents 2006

|           | 1997 | 1998 | 1999 | 2000 | 2001 | 2002 | 2003 | 2004 | 2005 | 2006 |
|-----------|------|------|------|------|------|------|------|------|------|------|
| Med Aid   | 507  | 511  | 582  | 659  | 713  | 663  | 585  | 662  | 806  | 814  |
| MVA       | 135  | 106  | 102  | 98   | 138  | 189  | 142  | 185  | 211  | 169  |
| Structure | 34   | 24   | 13   | 16   | 40   | 29   | 23   | 24   | 31   | 28   |
| Fire Alrm | 101  | 104  | 97   | 82   | 90   | 145  | 187  | 156  | 174  | 165  |
| Other     | 179  | 97   | 80   | 100  | 265  | 347  | 300  | 259  | 208  | 173  |
| Mut. Aid  | 83   | 57   | 88   | 90   | 88   | 59   | 128  | 150  | 191  | 188  |
| Total     | 1039 | 899  | 962  | 1045 | 1334 | 1432 | 1365 | 1436 | 1621 | 1537 |



## TILTON-NORTHFIELD FIRE DISTRICT BANK ACCOUNTS SUMMARY

January 1, 2006 through December 31, 2006

| Operating Account         |                      |
|---------------------------|----------------------|
| Balance January 1, 2006   | \$<br>125,733.86     |
| Interest Earned           | 78.73                |
| Deposits                  | <u>1,729,446.14</u>  |
| Total Funds Available     | 1,855,258.73         |
| Disbursements             | <u>-1,684,819.02</u> |
| Balance December 31, 2006 | \$<br>170,439.71     |
|                           |                      |
| Apparatus and Equipment   |                      |
| ReplacementFund           |                      |
| (Ambulance/Rescue):       |                      |
| Balance January 1, 2006   | \$<br>500.00         |
| Intere