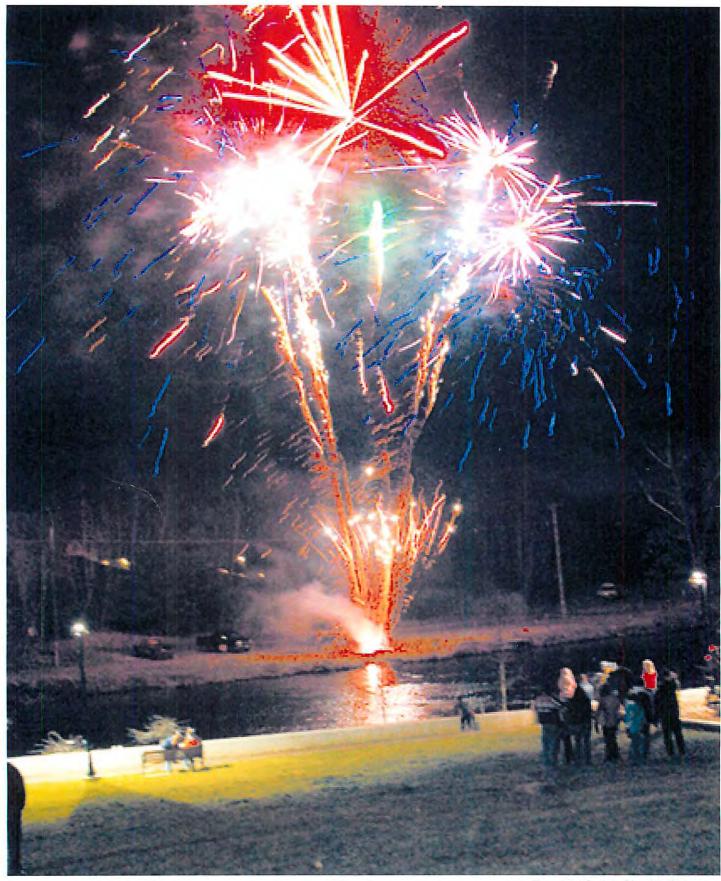

## Christmas Celebration at the Riverfront Park

Picture submitted by April Demers