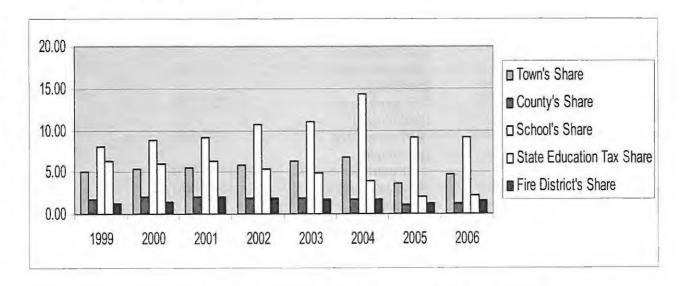

|-------|
|                              |        |       |       |       |       |       |       |       |
| TOWN'S SHARE                 | 5.00   | 5.28  | 5.53  | 5.75  | 6.23  | 6.73  | 3.61  | 4.78  |
| COUNTY'S SHARE               | 1.81   | 2.03  | 1.97  | 1.92  | 1.94  | 1.76  | 1.15  | 1.20  |
| SCHOOL'S SHARE               | 8.04   | 8.89  | 9.18  | 10.68 | 10.96 | 14.38 | 9.21  | 9.19  |
| STATE EDUCATION<br>TAX SHARE | 6.34   | 6.03  | 6.32  | 5.42  | 4.88  | 3.89  | 2.12  | 2.27  |
| FIRE DISTRICT'S SHARE        | \$1.28 | 1.46  | 1.97  | 1.83  | 1.72  | 1.74  | 1.21  | 1.52  |
| TOTAL TAX RATE               | 22.47  | 23.69 | 24.58 | 25.60 | 25.73 | 28.50 | 17.30 | 18.96 |

<sup>\*</sup> In 1999 the State enacted an education tax

<sup>\*</sup> Town wide revaluation in 2005



## WINNISQUAM REGIONAL SCHOOL DISTRICT Apportionment 2006-2007

Based on Fixed Percentages of Northfield 37.75
Sanbornton 24.50
Tilton 37.75

| PRE-EXISTING DISTRICTS         | AMOUNTS:      |
|--------------------------------|---------------|
| Northfield                     | \$ 3,656,403  |
| Sanbornton                     | \$ 4,399,279  |
| Tilton                         | \$ 6,176,513  |
| Total Tax Assessment           | \$14,232,195  |
| Net Tax Assessment             | \$19,510,820  |
| Less Adequate Education Amount | \$(5,278,195) |
| Total Tax Assessment           | \$14,232,195  |

### SCHEDULE OF TOWN PROPERTY

| MAP/LOT               | <u>LOCATION</u>         | DESCRIPTION                    | ASSESSED<br>VALUE        |   |
|-----------------------|------------------------