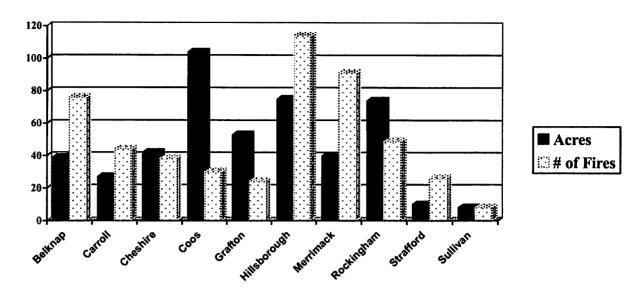

mber 8, 2006) (figures do not include fires on the White Mountain National Forest)

| COUNTY STATISTICS |       |               |  |  |  |
|-------------------|-------|---------------|--|--|--|
| County            | Acres | # of<br>Fires |  |  |  |
| Belknap           | 39    | 76            |  |  |  |
| Carroll           | 27    | 44            |  |  |  |
| Cheshire          | 42    | 38            |  |  |  |
| Coos              | 104   | 30            |  |  |  |
| Grafton           | 53    | 24            |  |  |  |
| Hillsborough      | 75    | 114           |  |  |  |
| Merrimack         | 40    | 91            |  |  |  |
| Rockingham        | 74    | 49            |  |  |  |
| Strafford         | 10    | 26            |  |  |  |
| Sullivan          | 8     | 8             |  |  |  |



| CAUSES OF FIRES REPORTED |     | TOTAL F                    | IRES        | TOTAL ACRES |             |
|--------------------------|-----|----------------------------|-------------|-------------|-------------|
| Arson                    | 15  |                            | 2006        | 500         | 473         |
| Campfire                 | 24  |                            | 2005        | 546         | 174         |
| Children                 | 13  |                            | 2004        | 482         | 147         |
| Smoking                  | 50  |                            | 2003        | 374         | 100         |
| Debris                   | 284 |                            |             |             |             |
| Railroad                 | 3   |