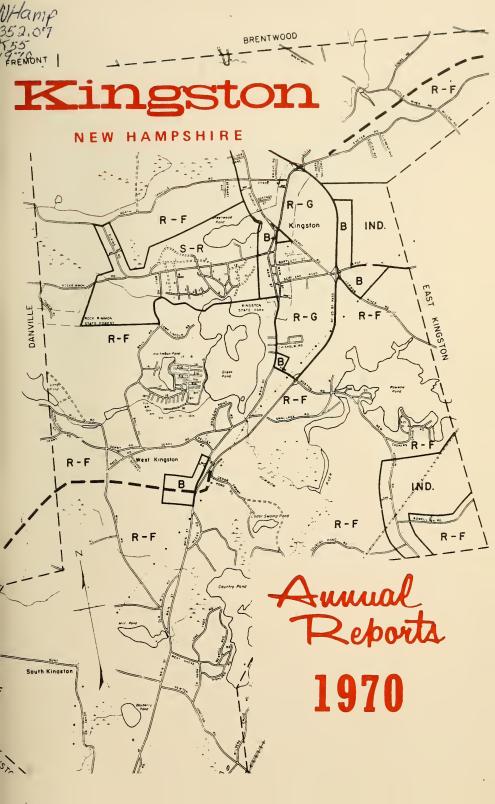

# Annual Reports

# Kingston

NEW HAMPSHIRE

for the fiscal year ending

**DECEMBER 31, 1970** 

PRINTED BY KINGSTON PRINTING

#### DEDICATION OF THE TOWN REPORT



#### MRS. GLADYS M. MARCHE

We dedicate this year's Town Report to one who served as Librarian of the Nichols Memorial Library from 1927 to 1970.

Dedicated to whatever task she undertook for the Town of Kingston.

Endeared in the hearts of every child and adult with whom she came in touch.

We can only have the deepest appreciation for one who has spent a lifetime in the education and cultural life of Kingston.

We hope the enjoyment and warmth you have brought to us will be yours in retirement.

#### IN MEMORIAM



#### HENRY J. ARSENAULT

A member of our Police Department who leaves a memory of his kindness and gentle ma