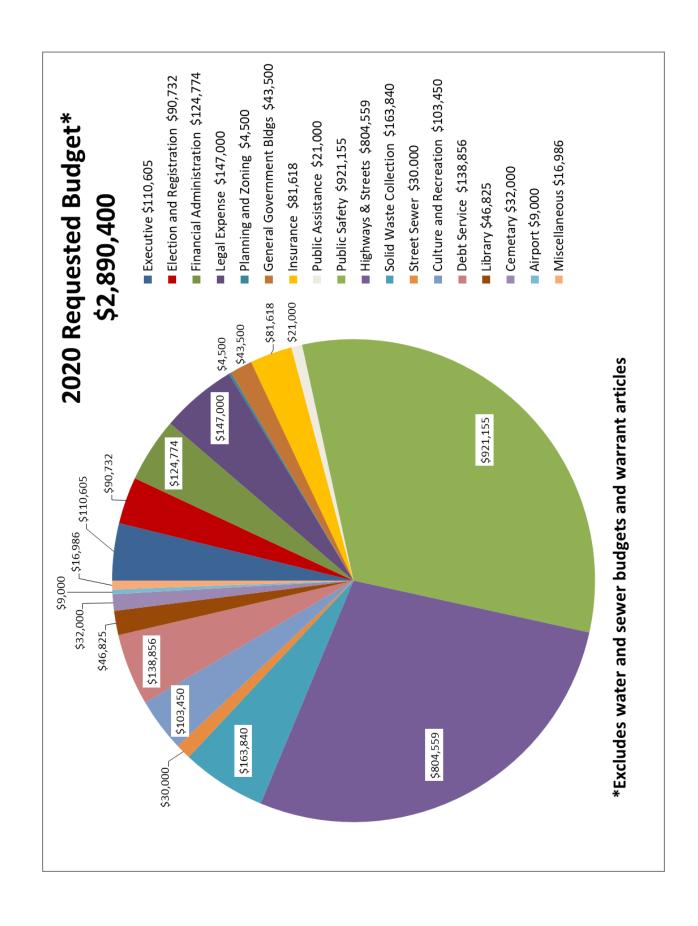

The 2020 budget request results in approximately \$1.00 increase in the municipal tax rate should all warrant articles pass. The increase is due to salaries, health insurance, and legal expenses as well as the ongoing need to fund capital equipment requests.