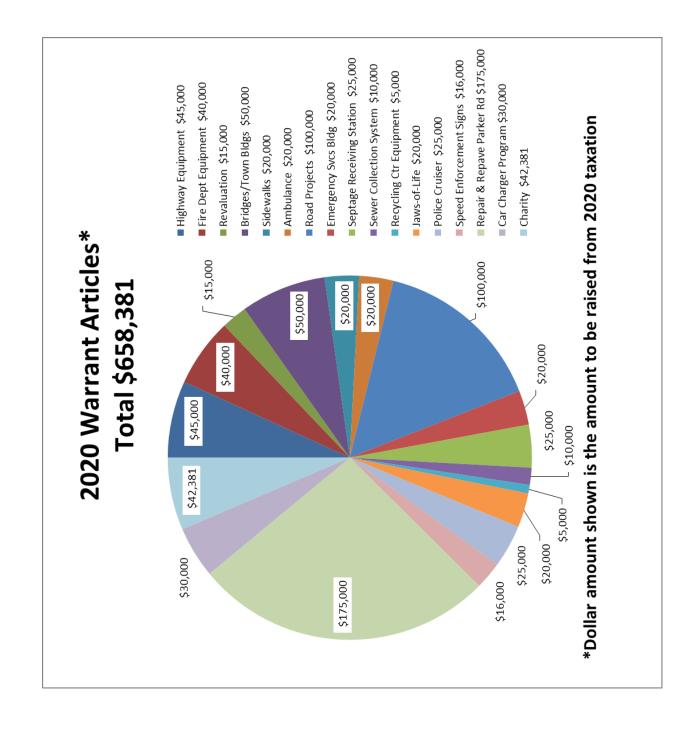

The 2020 budget request results in approximately \$1.00 increase in the municipal tax rate should all warrant articles pass. The increase is due to salaries, health insurance, and legal expenses as well as the ongoing need to fund capital equipment requests.