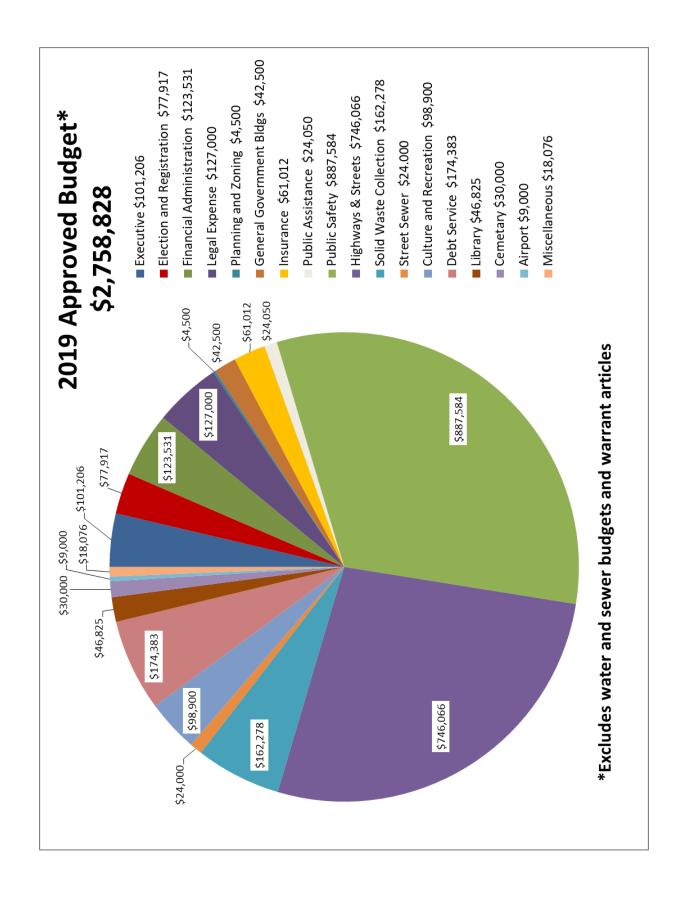

The 2020 budget request results in approximately \$1.00 increase in the municipal tax rate should all warrant articles pass. The increase is due to salaries, health insurance, and legal expenses as well as the ongoing need to fund capital equipment requests.