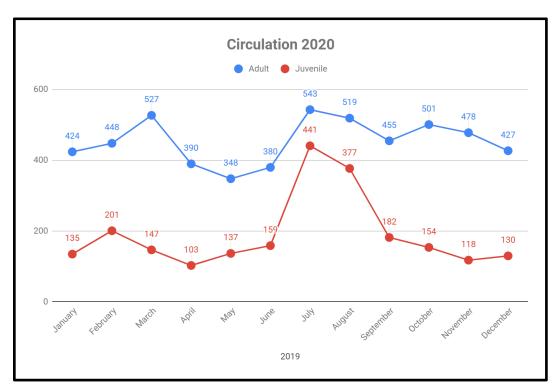

utesy Photo by: Stanley Holz

## Whitefield Public Library Librarian's Report

|                               | 2018 | 2019 |
|-------------------------------|------|------|
| Circulation                   | 8055 | 9773 |
| Accessions                    | 566  | 655  |
| Adult Fiction by Gift         | 29   | 54   |
| Adult Fiction by Purchase     | 208  | 218  |
| Juvenile Fiction by Gift      | 20   | 40   |
| Juvenile Fiction by Purchase  | 85   | 124  |
| Adult Non-Fiction by Gift     | 19   | 19   |
| Adult Non-Fiction by Purchase | 45   | 56   |
| Juvenile Non-Fiction by Gift  | 10   | 20   |
| Audio Books                   | 45   | 48   |
| Videos                        | 66   | 76   |
| Number of items withdrawn     | 333  | 713  |
| Number of borrowers           | 1337 | 1445 |



| 2019      | Adult     | Juvenile |  |  |
|-----------|-----------|----------|--|--|
| January   | 424 135   |          |  |  |
| February  | 448       | 201      |  |  |
| March     | 527       | 147      |  |  |
| April     | 390       | 103      |  |  |
| May       | 348       | 137      |  |  |
| June      | 380       | 159      |  |  |
| July      | 543       | 441      |  |  |
| August    | 519       | 377      |  |  |
| September | 455       | 182      |  |  |
| October   | 501       | 154      |  |  |
| November  | 478 118   |          |  |  |
| December  | 427 130   |          |  |  |
|           | 5440 2284 |          |  |  |
| SUBTOTAL  | 7724      |          |  |  |
| ILL       | 270       |          |  |  |
| OverDrive | 1779      |          |  |  |
| TOTAL     | 9773