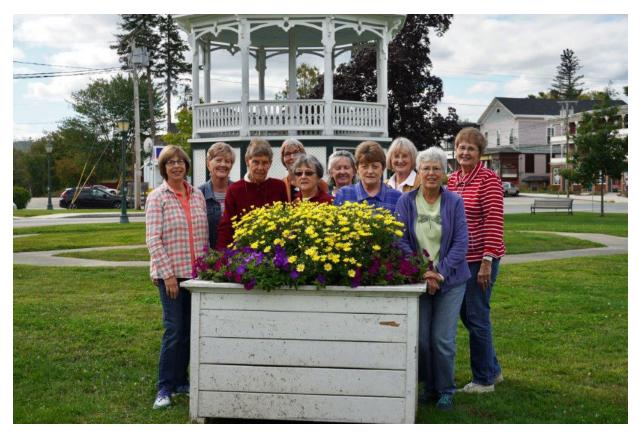

Courtesy Photo by: Tina Wright

Reminder: Rabies Clinic – Saturday, April 25, 2020 from 1:30-3:00 pm at Whitefield Fire Station

The 2019 Annual Report is dedicated to the members of the Common Committee who spend countless volunteer hours planting and maintaining the beautiful flowers we all enjoy around the Common area. Thank you all for what you do for us!

Courtesy Photo by: Stanley Holz

Back Row: Judy Gessner, Joyce Freund, Susan Argetsinger, Jeanne Burdette, Diane Ash and Sharon Geil.

Front Row: Aggy Chase, Marion Dunham, Margaret O'Donnell and Lucy Weeks.

Missing from photo: Chris Croteau, Sara Daley, Haleen Dieterich, Marcia Hammon, Liz LaPlante, Melon Sanders, Cathy Atwood and Mary Jane Chase.