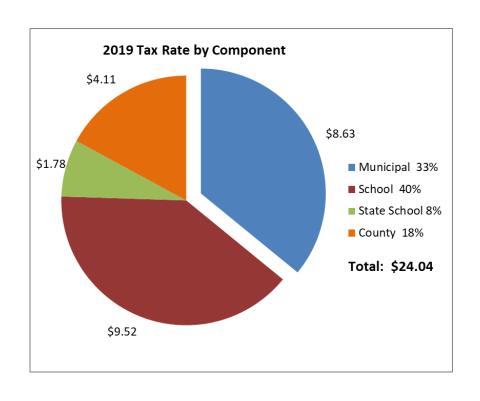

#### **Safety Committee Members**

Joyce McGee, John Ross Jr., Laura Lucas, Edward Samson III, Gary Marshall (resigned), Robert Larson and David Paul

**2019 \$24.04** 

# Tax Rate Breakdown Whitefield

| Municipal Tax Rate Calculation             |             |               |        |  |  |  |  |
|--------------------------------------------|-------------|---------------|--------|--|--|--|--|
| Jurisdiction Tax Effort Valuation Tax Rate |             |               |        |  |  |  |  |
| Municipal                                  | \$2,024,000 | \$234,628,961 | \$8.63 |  |  |  |  |
| County                                     | \$963,815   | \$234,628,961 | \$4.11 |  |  |  |  |
| Local Education                            | \$2,234,048 | \$234,628,961 | \$9.52 |  |  |  |  |
| State Education                            | \$376,849   | \$211,163,341 | \$1.78 |  |  |  |  |
| Total \$5,598,712 \$                       |             |               |        |  |  |  |  |