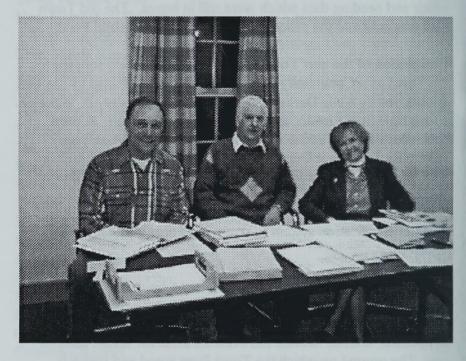

# Sullivan Board of Selectmen

Town of Sullivan Board of Selectmen (left-to-right): Doug Washburn, Edward McCann (chairman), Jean Hoffman.