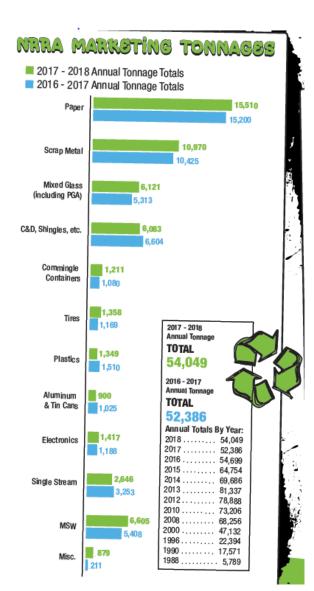

#### Article 18: Recycling Center Equipment Capital Reserve Fund

To see if the Town will vote to raise and appropriate the sum of \$5,000 (Five Thousand Dollars) to be added to the Recycling Center Equipment Capital Reserve Fund created in 2012. (Recommended by the Board of Selectmen) (Majority Vote Required)