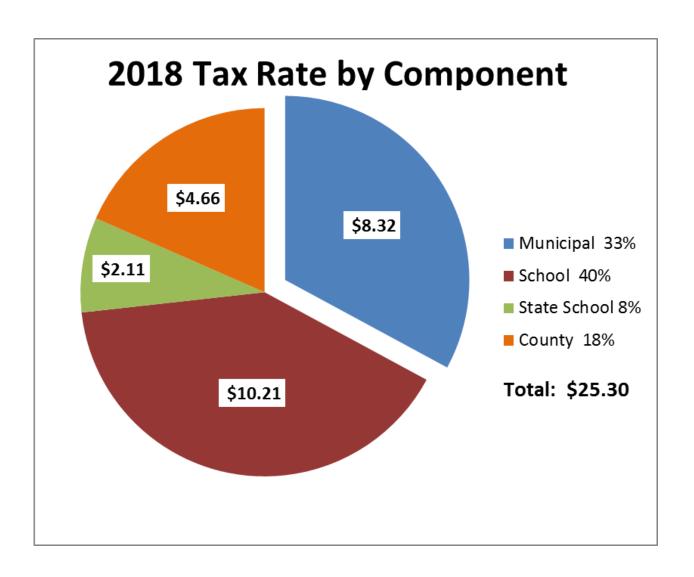

## **Safety Committee Members**

Joyce McGee, John Ross Jr., Laura Lucas, Edward Samson III, Gary Marshall and Nick Bishop

**2018** \$25.30

# Tax Rate Breakdown Whitefield

| Municipal Tax Rate Calculation             |             |               |         |  |  |  |
|--------------------------------------------|-------------|---------------|---------|--|--|--|
| Jurisdiction Tax Effort Valuation Tax Rate |             |               |         |  |  |  |
| Municipal                                  | \$1,764,297 | \$211,869,754 | \$8.32  |  |  |  |
| County                                     | \$987,347   | \$211,869,754 | \$4.66  |  |  |  |
| Local Education                            | \$2,162,301 | \$211,869,754 | \$10.21 |  |  |  |
| State Education                            | \$389,832   | \$185,079,654 | \$2.11  |  |  |  |
| Total                                      | \$5,303,777 |               | \$25.30 |  |  |  |