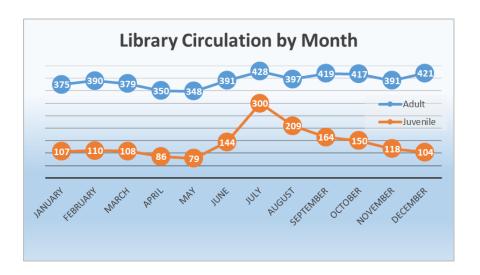

| 2017 | 2018 |
|---------------------------------|------|------|
| Circulation                     | 8467 | 8055 |
| Accessions                      | 566  | 577  |
| Adult Fiction (gift)            | 54   | 40   |
| Adult Fiction (purchase)        | 208  | 178  |
| Juvenile Fiction (gift)         | 20   | 24   |
| Juvenile Fiction (purchase)     | 85   | 99   |
| Adult Non-Fiction (gift)        | 19   | 8    |
| Adult Non-Fiction (purchase)    | 45   | 57   |
| Juvenile Non-Fiction (gift)     | 1    | 1    |
| Juvenile Non-Fiction (purchase) | 10   | 57   |
| Audio Books                     | 48   | 22   |
| Videos                          | 76   | 91   |
| Number of items withdrawn       | 713  | 278  |
| Number of borrowers             | 1345 | 1380 |



Many thanks to all of our wonderful patrons for making the Whitefield Public Library part of your world!

| 2018         | Adult   | Juvenile |  |
|--------------|---------|----------|--|
| January      | 375     | 107      |  |
| February     | 390     | 110      |  |
| March        | 379     | 108      |  |
| April        | 350     | 86       |  |
| Мау          | 348     | 79       |  |
| June         | 391     | 144      |  |
| July         | 428     | 300      |  |
| August       | 397     | 209      |  |
| September    | 419     | 164      |  |
| October      | 417 150 |          |  |
| November     | 391 118 |          |  |
| December     | 421 104 |          |  |
|              | 4706    | 1679     |  |
| Subtotal     | 6385    |          |  |
| InterLibLoan | 2       | 90