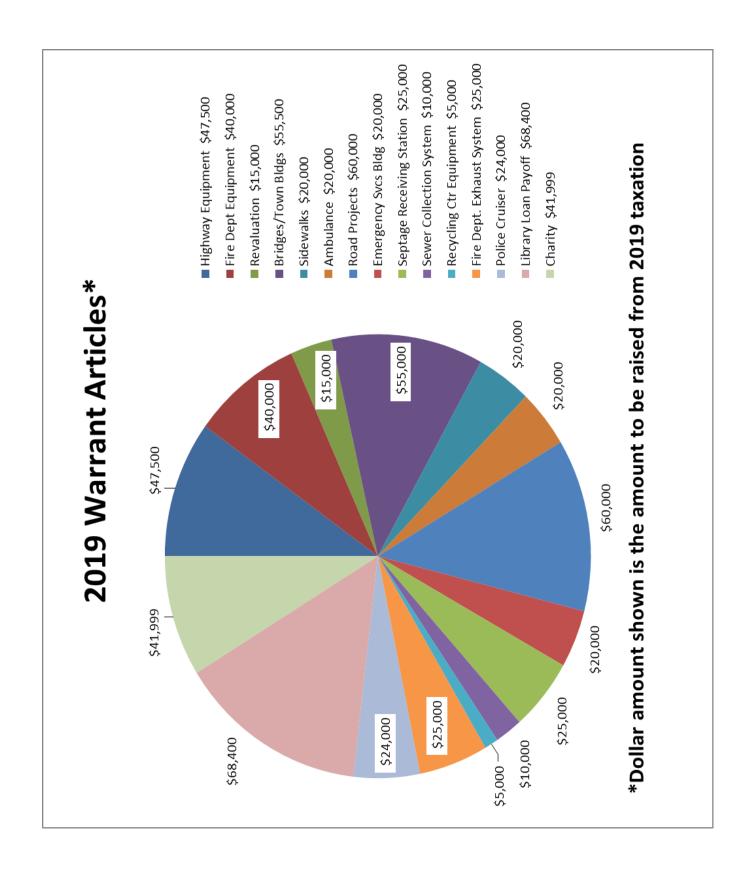

#### Article 11: Fire Department Equipment Replacement Capital Reserve Fund

To see if the Town will vote to raise and appropriate the sum of Forty Thousand Dollars (\$40,000) to be added to the Fire Department Equipment Replacement Capital Reserve Fund created in 2007. (Recommended by the Board of Selectmen) (Majority Vote Required)

#### Article 12: Bridge & Town Buildings Repair/Maintenance/Replacement Capital Reserve Fund

To see if the Town will vote to raise and appropriate the sum of Fifty-Five Thousand Dollars (\$55,000) to be added to the Bridge & Town Buildings Repair/Maintenance/Replacement Capital Reserve Fund created in 2010. (Recommended by the Board of Selectmen) (Majority Vote Required)

#### **Article 13: Ambulance Capital Reserve Fund**

To see if the Town will vote to raise and appropriate the sum of Twenty Thousand Dollars (\$20,000) to be added to the Ambulance Capital Reserve fund created in 2004. (Recommended by the Board of Selectmen) (Majority Vote Required)

#### **Article 14: Revaluation Capital Reserve Fund**

To see if the Town will vote to raise and appropriate the sum of Fifteen Thousand Dollars (\$15,000) to be added to the Revaluation Capital Reserve Fund created in 2015. (Recommended by the Board of Selectmen) (Majority vote required)

#### Article 15: Road Projects Capital Reserve Fund

To see if the Town will vote to raise and appropriate the sum of One Hundred Thirty-Three Thousand Dollars and Five Dollars (\$133,005) to be added to the Road Projects Capital Reserve Fund created in 2013. Seventy-Three Thousand Five Dollars (\$73,005) of said funds is to come from unassigned fund balance, which represents the FEMA funds received in 2018. The balance of Sixty-Thousand Dollars (\$60,000) is to come from general taxation. (Recommended by the Board of Selectmen) (Majority vote required)

#### Article 16: Highway Equipment Replacement Capital Reserve Fund

To see if the Town will vote to raise and appropriate the sum of Forty-Seven Thousand Five Hundred Dollars (\$47,500) to be added to the Highway Equipment Replacement Capital Reserve Fund created in 2001. (Recommended by the Board of Selectmen) (Majority vote required)

#### Article 17: Sidewalk Repair/Maintenance Capital Reserve Fund

To see if the Town will vote to raise and appropriate the sum of Twenty Thousand Dollars (\$20,000) to be added to the Sidewalk Repair/Maintenance Capital Reserve Fund created in 2011. (Recommended by the Board of Selectmen) (Majority Vote Required)

#### Article 18: Recycling Center Equipment Capital Reserve Fund

To see if the Town will vote to raise and appropriate the sum of \$5,000 (Five Thousand Dollars) to be added to the Recycling Center Equipment Capital Reserve Fund created in 2012. (Recommended by the Board of Selectmen) (Majority Vote Required)

#### Article 19: Establish Emergency Services Building Capital Reserve Fund

To see if the Town will vote to establish an Emergency Services Building Capital Reserve Fund under the provisions of RSA 35:1 for additions, renovations, and construction of the Emergency Services Building and to raise and appropriate the sum of \$20,000 (Twenty Thousand Dollars) to be placed in this fund. Further, to name the Board of Selectmen as agents to expend from said fund. (Recommended by the Board of Selectmen) (Majority Vote Required)

#### Article 20: Establish Septage Receiving Station Capital Reserve Fund

To see if the Town will vote to establish a Septage Receiving Station Capital Reserve Fund under the provisions of RSA 35:1 to be used for construction of the Septage Receiving Station at the Whitefield Wastewater Treatment Plant and to raise and appropriate the sum of \$25,000 (Twenty-Five Thousand Dollars) to be placed in this fund. Further, to name the Board of Selectmen as agents to expend from said fund. (Recommended by the Board of Selectmen) (Majority vote required)

#### Article 21: Establish Sewer Collection System Capital Reserve Fund

To see if the Town will vote to establish a Sewer Collection System Capital Reserve Fund under the provisions of RSA 35:1 for maintenance, repair, and construction of the Sewer Collection System and to raise and support the sum of \$10,000 (Ten Thousand Dollars) to be placed in this fund. Further, to name the Board of Selectmen as agents to expend from said fund. (Recommended by the Board of Selectmen) (Majority vote required)

## Article 22: Police Cruiser

To see if the Town will vote to raise and appropriate the sum of Forty-Four Thousand Dollars (\$44,000) to purchase a Police Cruiser and authorize the withdrawal of Twenty Thousand Dollars (\$20,000) from the Police Cruiser Capital Reserve Fund created for that purpose. The balance of Twenty-Four Thousand Dollars (\$24,000) is to come from general taxation. (Recommended by the Board of Selectmen) (Majority vote required)

#### Article 25: Fire Department Exhaust Removal System

To see if the Town will vote to raise and appropriate the sum of Twenty-Five Thousand Dollars (\$25,000) for an exhaust removal system for the Fire Department. (Recommended by the Board of Selectmen) (Majority vote required)

## Article 26: Pay Off General Obligation Bond

To see if the Town will vote to raise and appropriate the sum of Sixty-Eight Thousand Four Hundred Dollars (\$68,400) to pay off the General Obligation Bond with Rural Utilities Service (USDA) dated October 27, 2011 which was for the purposes of financing the costs of renovations and improvements to the Whitefield Public Library. (Recommended by the Board of Selectmen) (Majority vote required)