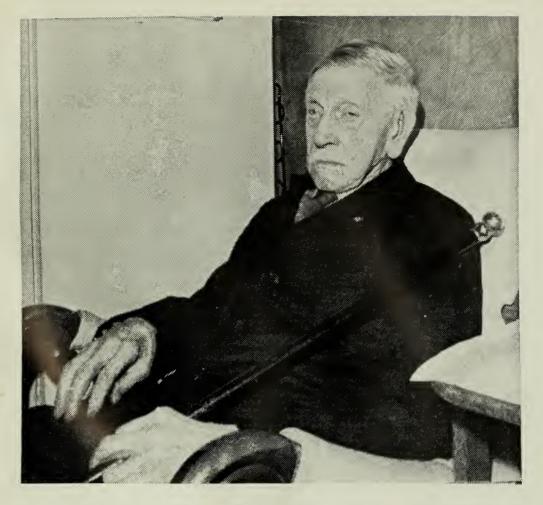

Hart Downing, Plymouth's oldest citizen.

Born in Ellsworth, N. H. in 1873 the son of a Baptist minister. Started earning a living aged seven years at the death of his father when only 38 years old. Farmer in the summer, woodsman in the winter. Sawyer at Cook's sawmill near the present location of WPNH radio mast. Married Laura Ward Avery, descendant of Rev. Nathan Ward, Plymouth's first minister. Farmer, good neighbor, in tune with living and helping others to enjoy living and each other. Member of IOOF for over 55 years. Holder of the Boston Post cane. Republican. Friend.

Retired 20 years but not stopped.

Plymouth proudly salutes a man.

http://archive.org/details/annualreportofto1971plym