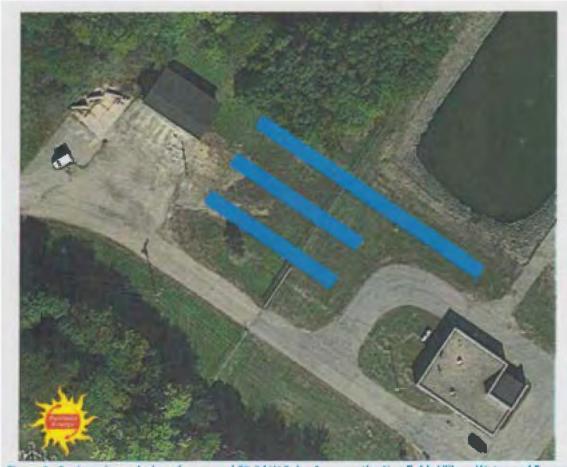

RS

#2180 Ray P. Buxton, Jr. Grade I #2179 Scott Buxton Grade IA #177 Alan Williams Grade IA

#491 Peter Hellfach Grade III and IV

In 2017, the Newfields Village Water and Sewer District re-established groundwater supply well #3 to supplement the existing water supply wells. In January the Department of Environmental Services approved the use of the well. The well is located off of Baker St. and is now up and running.

In 2018, we look forward to installing a solar array on the District Plant Grounds at 7 Hervey Court. This will offset the cost of electricity for the Plant while not costing the users and additional money.

Ray P. Buxton Vernon Glass Catherine Nelson Newfields Water Commissioner

# Solar PPA Proposal for the Newfields Village Water and Sewer District

Ву



July 12, 2017



Figure 1: Engineer's rendering of proposed 89.6 kW Solar Array on the Newfields Village Water and Sewer District Plant grounds

Town of Newfields 65 Main Street Newfields NH 03856



<u>www.newfieldsnh.gov</u> 603-772-5070-phone 603-772-9004-fax

## 2017 Planning Board Report

#### Planning Board Members

John Hayden, Chairman
Jeff Feenstra
William Meserve
Michael Todd
Michael Price
James Thompson III, Selectmen's Representative
Glen Greenwood, Rockingham Planning Commission

In 2017, we contracted Glen Greenwood from Rockingham Planning Commission to assist the Board with general planning services. He attends the monthly meetings and is available by appointment to answer applicants questions.

The Planning Board meets the third Thursday of each month at 7pm at the Newfields Town Hall. I