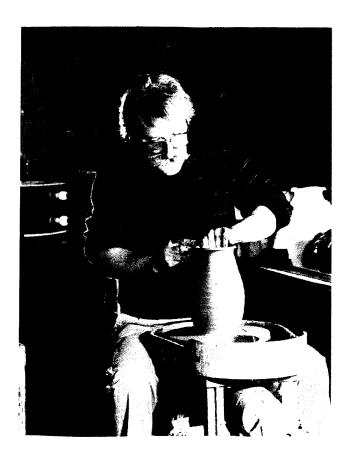

# In Memoriam

Raymond LaBranche April 7, 1933 – November 29, 2017

Ray LaBranche resided in Newfields for 54 years. Together with his wife Jeanne they raised four children. He was a member of the Newfields School Board from 1971-1978 and served on the Conservation Commission for 29 years. (1984-2013) He was best known as the "Newfields Potter", generously donating his pottery to numerous fundraisers benefiting non-profit organizations. He spent his entire professional career as an art educator.

Ray will always be remembered as a kind and generous man. His dedication and commitment to the Town of Newfields will never be forgotten.