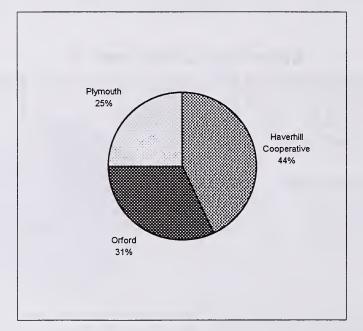

| SAU BUDGET TOTAL                   | \$1,183,041  | \$1,172,500 | \$1,147,848 | \$403,295  | (\$24,652) |

# WARREN SCHOOL DISTRICT

**STUDENT POPULATION AT WARREN VILLAGE SCHOOL 1998 - 99** 

94

10

| Special Ed. | 28 |
|-------------|----|
| Title One   | 8  |
| Regular Ed. | 58 |

TOTAL STUDENTS



Professional Staff 73%

### **STAFF POPULATION 1998 - 99** (Administrators and SAU support services not included) Instructional Assistants 27% **Professional Staff** 7.3 2.7

Instructional Assistants

FTE

# WARREN SCHOOL DISTRICT 1998-99

### STUDENTS TUITIONED TO OTHER DISTRICTS As of 2/10/99

| Haverhill Cooperative  | 36        |
|------------------------|-----------|
| Orford                 | 26        |
| Plymouth               | <u>21</u> |
| TOTAL TUITION STUDENTS | 83        |



### WARREN SCHOOL DISTRICT THIRD GRADE STATE ASSESSMENT SCORES

### Language Arts

|            |   | 1998  |          |                  |  |  |  |  |
|------------|---|-------|----------|------------------|--|--|--|--|
|            |   | STATE | DISTRICT |                  |  |  |  |  |
| Advanced   | А | 4%    | 0%       | <sup>60%</sup> T |  |  |  |  |
| Proficient | Р | 20%   | 7%       |                  |  |  |  |  |
| Basic      | В | 45%   | 50%      | 40%              |  |  |  |  |
| Novice     | N | 28%   | 43%      | 20%              |  |  |  |  |
|            |   |       |          |                  |  |  |  |  |



### Mathematics



(Grade 6 - Less than 11 Students Tested - No group results available)



## WARREN SCHOOL DISTRICT 1997-1998

To the School Board and Citizen