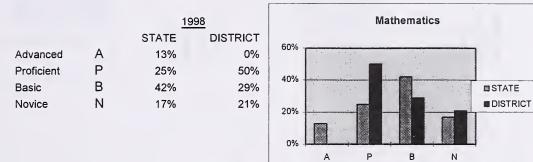

-----------|-----------|
| Orford                 | 26        |
| Plymouth               | <u>21</u> |
| TOTAL TUITION STUDENTS | 83        |



### WARREN SCHOOL DISTRICT THIRD GRADE STATE ASSESSMENT SCORES

### Language Arts

|            |   | 1998  |          |                  |  |  |  |  |
|------------|---|-------|----------|------------------|--|--|--|--|
|            |   | STATE | DISTRICT |                  |  |  |  |  |
| Advanced   | А | 4%    | 0%       | <sup>60%</sup> T |  |  |  |  |
| Proficient | Р | 20%   | 7%       |                  |  |  |  |  |
| Basic      | В | 45%   | 50%      | 40%              |  |  |  |  |
| Novice     | N | 28%   | 43%      | 20%              |  |  |  |  |
|            |   |       |          |                  |  |  |  |  |



### Mathematics



(Grade 6 - Less than 11 Students Tested - No group results available)



## WARREN SCHOOL DISTRICT 1997-1998

To the School Board and Citizens of the Warren School District:

| Number of pupils registered during the year       | 102         |
|---------------------------------------------------|-------------|
| Average Daily Membership<br>Percent of Attendance | 92.1<br>95% |
| Number of pupils neither absent nor tardy         | 2           |

# ENROLLMENT BY GRADE

| Grade                 | K  | 1 | 2  | 3  | 4  | 5  | 6  |
|-----------------------|----|---|----|----|----|----|----|
| Number of students:   | 10 | 8 | 16 | 14 | 13 | 14 | 16 |
| Total WVS Students:   |    |   |    |    |    |    | 91 |
| Home Schoolers:       |    | 3 |    |    | 1  |    | 2  |
| Total Home Schoolers: |