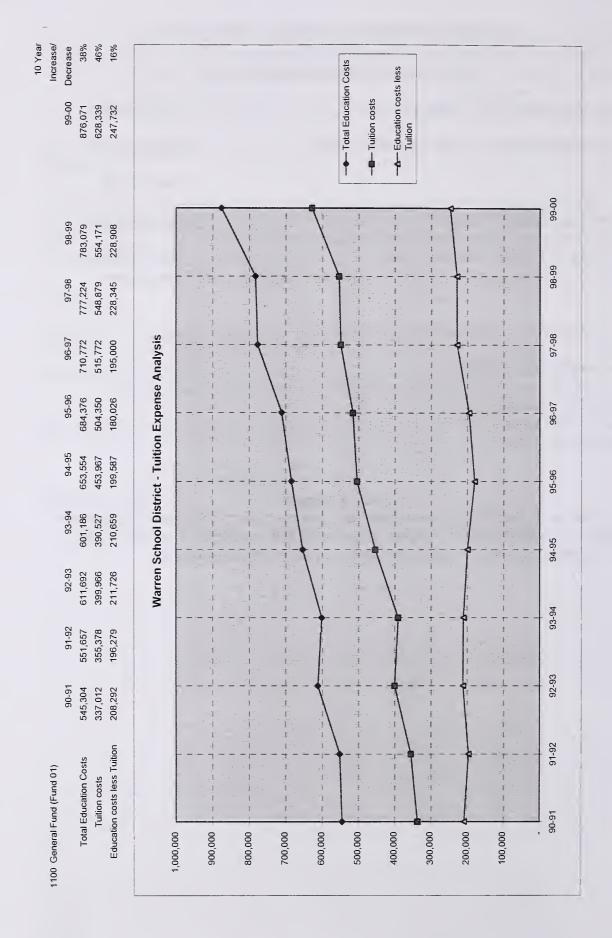

The Fiscal Year Ending June 30, 1998

| Cash on Hand, July 1, 1997:                  | \$<br>61,568.38       |
|----------------------------------------------|-----------------------|
| Total receipts, July 1, 1997 - June 30, 1998 | 1,187,764.27          |
|                                              | 1,249,332.65          |
| Less School Board Orders Paid                | <u>(1,219,598.75)</u> |
| Balance on Hand - June 30, 1998              | \$<br>29,733.90       |

Respectfully submitted,

Susan W. Spencer District Treasurer January 31, 1998

# **Audit Report**

The Warren School District has been audited by the firm Plodzik & Sanderson Professional Association. Copies of the audit are available for public review at the Superintendent's Office on South Court St. in Woodsville, NH.



### WARREN SCHOOL DISTRICT REVENUES

|         |          |                              | ACTUAL    | BUDGETED       | PROPOSED         |          |
|---------|----------|------------------------------|-----------|----------------|------------------|----------|
|         |          | 1                            | 1997-98   | <u>1998-99</u> | <u>1999-2000</u> | +/-      |
| -       | -        | nd Balance                   |           | 43,125         | 0                | (43,125) |
| old     | new      |                              |           |                |                  |          |
| #       | <u>#</u> | Revenue from Local Sources   |           |                |                  |          |
| 1121    | 1111     | Current Appropriation        | 978,266   | 954,413        |