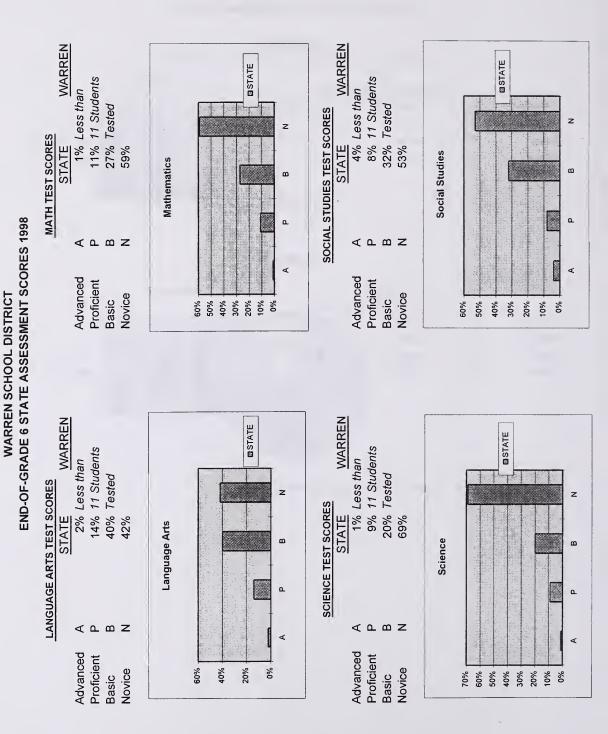

h               | <u>21</u> |
| TOTAL TUITION STUDENTS | 83        |



### WARREN SCHOOL DISTRICT THIRD GRADE STATE ASSESSMENT SCORES

### Language Arts

|            |   | 1998  |          |                  |  |  |  |  |
|------------|---|-------|----------|------------------|--|--|--|--|
|            |   | STATE | DISTRICT |                  |  |  |  |  |
| Advanced   | А | 4%    | 0%       | <sup>60%</sup> T |  |  |  |  |
| Proficient | Р | 20%   | 7%       |                  |  |  |  |  |
| Basic      | В | 45%   | 50%      | 40%              |  |  |  |  |
| Novice     | N | 28%   | 43%      | 20%              |  |  |  |  |
|            |   |       |          |                  |  |  |  |  |



### Mathematics



(Grade 6 - Less than 11 Students Tested - No group results available)



## WARREN SCHOOL DISTRICT 1997-1998

To the School Board and Citizens of the Warren School District:

| Number of pupils registered during the year       | 102         |
|---------------------------------------------------|-------------|
| Average Daily Membership<br>Percent of Attendance | 92.1<br>95% |
| Number of pupils neither absent nor tardy         | 2           |

# ENROLLMENT BY GRADE

| Grade                 | K  | 1 | 2  | 3  | 4  | 5  | 6  |
|-----------------------|----|---|----|----|----|----|----|
| Number of students:   | 10 | 8 | 16 | 14 | 13 | 14 | 16 |
| Total WVS Students:   |    |   |    |    |    |    | 91 |
| Home Schoolers:       |    | 3 |    |    | 1  |    | 2  |
| Total Home Schoolers: |    |   |    |    |    |    | 6  |

# **1998 STUDENTS GRADUATED FROM:**

<u