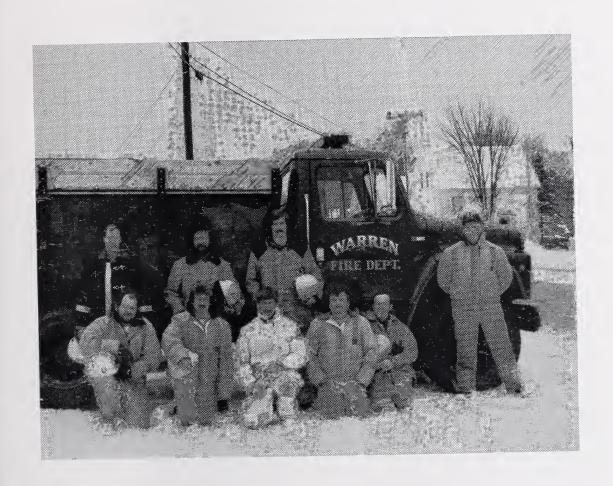

### The Backbone of the Crew

In front kneeling, left to right: Charles Sakett, Jr., John Peck, Chief David Riel, Donald Bagley and Dennis Smith. Standing in rear: Kevin Hopkins, Steve Erikson, Arthur Heath and Michael Wright, Jr.

Photo by John Peter Green