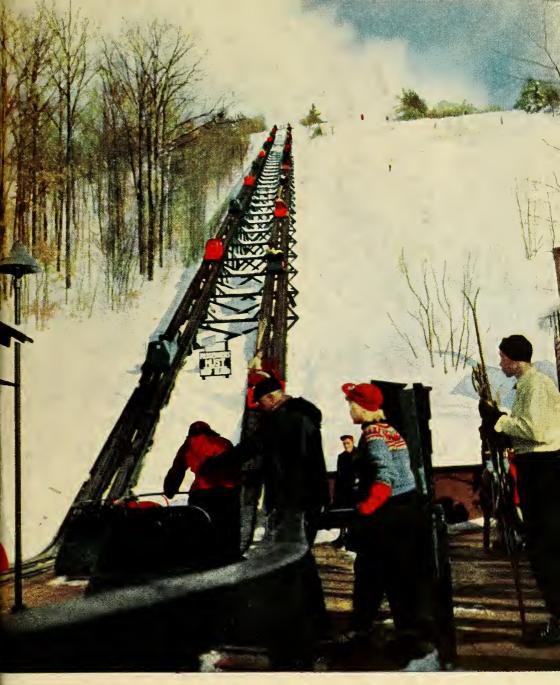

# ANNUAL REPORT

FOR THE FISCAL YEAR



ENDING DEC. 31, 1952

TOWN OF CONWAY, NEW HAMPSHIRE

# Compliments of

Majestic Theatre

Conway, New Hampshire

and

North Conway Theatre
North Conway, New Hampshire

# ANNUAL REPORT

OF THE OFFICERS OF THE

# TOWN OF CONWAY

New Hampshire



Cover photo taken by E. H. Newton of North Conway, N. H. Covers furnished through the courtesy of Cranmore Mt. Skimobile, Inc., North Conway, N. H. All picture pages are paid advertisements except back cover engraving which was supplied by Eastern Slope Region, Inc.

For the Fiscal Year Ending December 31 1952



# TABLE OF CONTENTS

|                                           | St       |
|-------------------------------------------|----------|
|                                           | on       |
| TOWN O