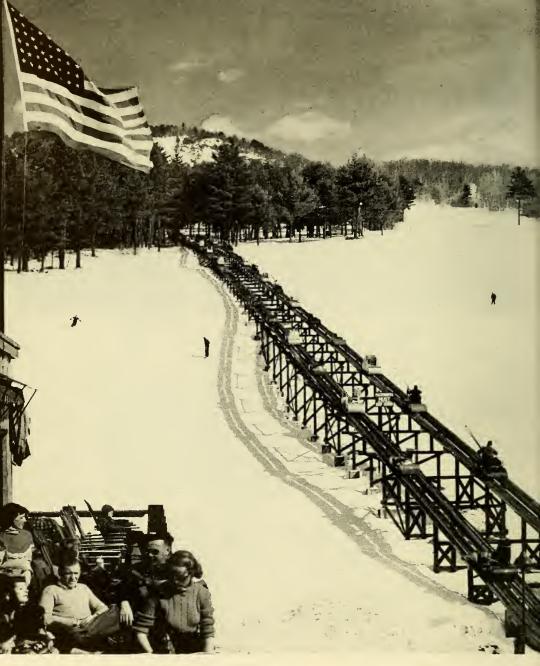

# TOWN OF CONWAY

New Hampshire

Cover photo taken by E. H. Newton of North Conway, N. H. Covers furnished through the courtesy of Cranmore Mt. Skimobile, Inc., North Conway, N. H. All picture pages are paid advertisements except back cover engraving which was supplied by Eastern Slope Region, Inc.