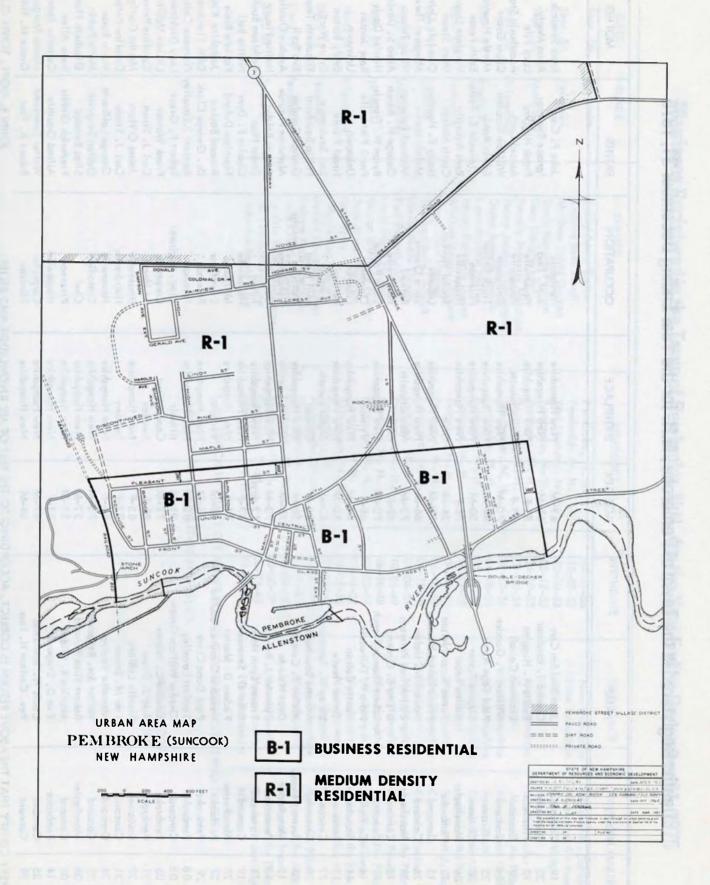

Article 2 "Are you in favor of the adoption of the amendment to the existing Town Zoning Ordinance as proposed by the Planning Board?"

"Are you in favor of the adoption of amendment No. 1 as proposed by the Planning Board for the Town Zoning Ordinance as follows?"

Pages 5 & 7 Section 3, 5 & Map to read as follows:

| Medium Density-Residential     | Previously read: | Residential |
|--------------------------------|------------------|-------------|
| Rural/Agricultural-Residential | Previously read: | Residential |
| Business/Residential           |                  | No Change   |
| Commercial/Light Industrial    |                  | No Change   |