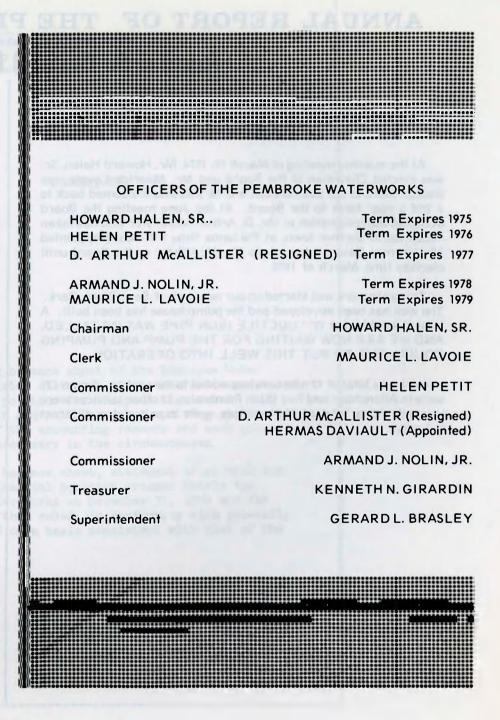

Trustees of Trust Funds

LAWRENCE LABRIE HOWARD BERRY

OSCAR FONTAINE

**Checklist Supervisors** 

ERWIN CHASE PHYLLIS KIMBALL

WILDA LITTLE

Water Commission

HOWARD HALEN, SR., Chairman HERMAS DAVIAULT

HELEN PETIT ARMAND J. NOLIN, JR.
MAURICE L. LAVOIE KENNETH N. GIRARDIN, Treasurer
Superintendent GERARD L. BRASLEY

Representatives

GEORGE E. GORDON, III ROBERT E. PLOURDE OVILA GAMACHE RAYMOND F. CHASE

Sewer Commission