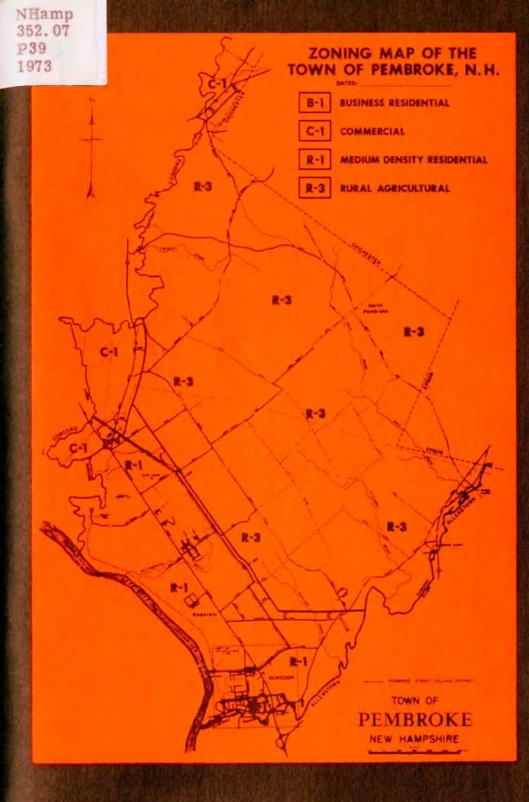

#### Zoning Advisory Board

| J. BRUCE KELLEY  | Chairman   |
|------------------|------------|
| REDMONDCARROLL   | LAWRENCE   |
|                  | DOWLING    |
| ARTHUR RICHARD   | ROBERT     |
|                  | WILLIAMSON |
| BENOITLAVERDIERE | JOSEPH H.  |
|                  | ROBINSON   |
| WALTER BATCHE    | ELDER      |

#### AMENDMENT ACCEPTED ARTICLE AS AMENDED ACCEPTED

8. (By Petition) To see if the Town will vote to authorize the Moderator to appoint an Advisory Board of seven (7) members, chosen from different sections of Town, to assist the Planning Board in drafting a Zoning Ordinance for the Town, said Ordinance to be submitted to the next Annual Town Meeting. Moved by Ted Natti to Accept Seconded by Don Drouin