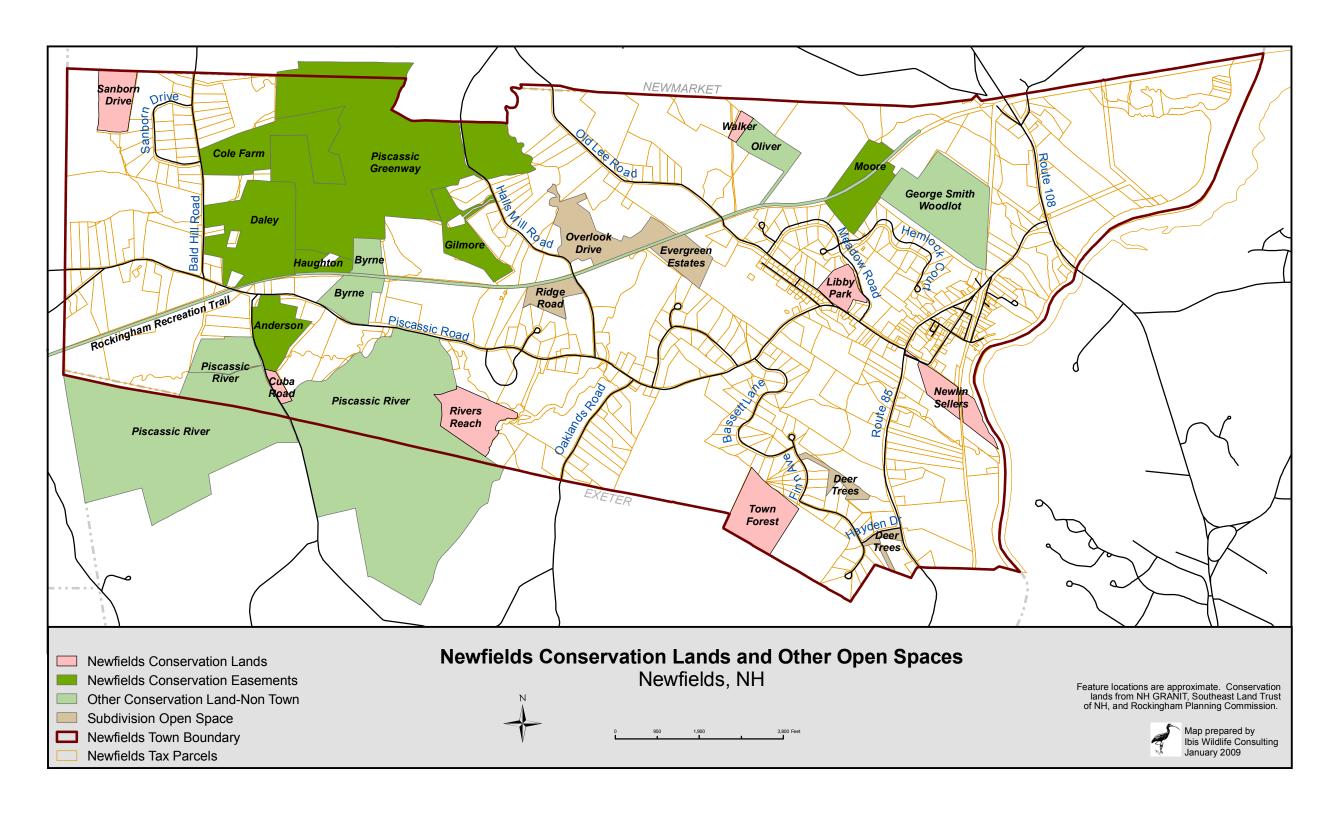

#### Task 3 Completed an inventory of town conservation lands and other open spaces

An inventory of town conservation lands and other open spaces was completed by researching the Town computer database, NH GRANIT, and the Rockingham Registry of Deeds. Based on this research, I created a spreadsheet for each of the following types of open space:

- Town-owned conservation lands
- Town-held conservation lands
- Other conservation land non-town
- Subdivision open spaces
- Other town-owned lands or easements

A GIS map, using the tax parcel map as a base layer, was created showing the five different ownership types listed above. This map can be modified and updated as more information becomes available. Some information in the NH GRANIT mapper is incorrect. A list of changes related to Newfields is included here in the list of recommendations. This list will be submitted to the appropriate entities for update.

#### **Town-Owned Conservation Lands**

- Maintain, update, and modify as needed, the spreadsheet and GIS map of town-owned conservation lands.
- Take steps to ensure that these lands are designated and recognized as conservation lands by town decision-makers and residents.
- Periodically monitor these properties to ensure that conservation purposes and values are protected.
- Evaluate other town-owned lands to assess whether other parcels should be considered as conservation lands.
- Work with the Newfields Village Water and Sewer District to understand and support wellhead protection areas and ensure long term stewardship.
- Work with other conservation partners to update and maintain accurate information in the NH GRANIT data mapper. The following changes are needed to the existing GRANIT data layer:
  - o The 41-acre "town forest" off Connor Lane in Deer Trees is labeled as "Inland Acres Town Forest" in the NH GRANIT. Is this an accurate name?
  - o Daley CE shape file is incorrect. Provide corrected shape file
  - o NH GRANIT includes a parcel labeled "Cheney-England"; the GRANIT database indicates that this is owned by TNC. This is incorrect. This parcel is in private ownership and is only protected through a deed restriction. Change to "subdivision open space" and label as "Ridge Road Open Space" and indicate it as privately owned, deed restricted. Provide corrected shape file.
  - Add to NH GRANIT the Overlook Drive Open Space lands: Map 208 Lot 4
     43.3 acres; homeowner association
  - O Check Town Planning Board files regarding the "Evergreen Easement". No record in the Rockingham Registry of Deeds that this parcel was conveyed in fee or easement to the Town as required by the subdivision plan. This parcel (Map 209 Lot 4, 18.31 acres) listed as owned by Evergreen Estates, LLC.
- Consider creating permanent files at the Town Hall that contains information (e.g., deeds, surveys, etc) about each of these conservation land parcels.

#### **Subdivision Open Spaces**

- Work with town officials to ensure that Map 209, Lot 4, 18.83 acres is conveyed to the town in fee or easement as required by subdivision approval. See D-32226 and Book 4407 Page 1646. This parcel is shown as conserved in NH GRANIT but no recorded deed to indicate conveyance to the town.
- Review the Ridge Road subdivision open space to understand town's role and interests in this open space (Map 209 Lot 25.4, 13.37 acres).
- Consider creating permanent files at the Town Hall that contains information (e.g., deeds, surveys, etc) about each of these open space parcels.
- Work with the Newfields Planning Board to ensure that any open space associated with future subdivisions is clearly delineated and appropriate transfers of interests are completed and recorded and a shape file with associated information is provided to NH GRANIT. This can be a required element in the subdivision approval process.

| NEWFIELDS: Summary of Open Space Lands (December 29, 2008) |                                 |                                                                                                                                                               |  |  |  |  |  |  |
|------------------------------------------------------------|---------------------------------|---------------------------------------------------------------------------------------------------------------------------------------------------------------|--|--|--|--|--|--|
| Open Space Type                                            | Acres                           |                                                                                                                                                               |  |  |  |  |  |  |
| Town-Held Conservation Easements                           | 583.17                          |                                                                                                                                                               |  |  |  |  |  |  |
| Town-Owned Conservation Land                               | 153.01                          |                                                                                                                                                               |  |  |  |  |  |  |
| Other Conservation Land (Non-Tow                           | 742.38                          | This includes the Piscassic<br>Greenway (316.4 acres) and Cole<br>Farm (69.4 acres) which are also<br>counted under the Town-held<br>Conservation Easements** |  |  |  |  |  |  |
| Subdivision Open Space                                     | 89.28                           |                                                                                                                                                               |  |  |  |  |  |  |
| Total =                                                    | 1567.84<br>minus 316.4 and 69.4 |                                                                                                                                                               |  |  |  |  |  |  |
| Total conserved acres =                                    |                                 |                                                                                                                                                               |  |  |  |  |  |  |